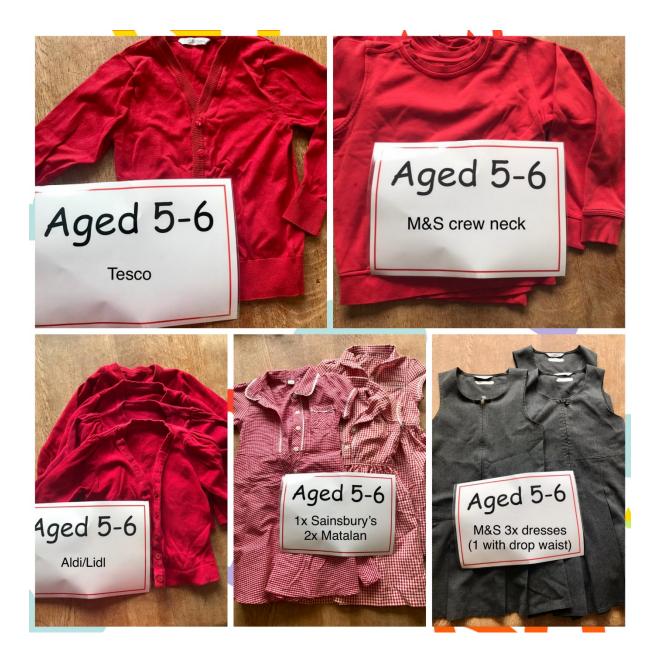

Preloved clothes kindly donated by parents to our PTA.

- \* Polo shirts & T-shirts 20p each.
- \* Jumpers, dresses, trousers & shorts £1 each.
- \* Logo Jumpers- £2.00.

Donations also welcome, all money raised goes to our PTA.

Other items to be added as we go through them.

Please please please buy these clothes you will

- 1, save pennies so you can spend your money on fun stuff
- 2, get lots of eco points because buying second hand reduces your carbon footprint dramatically
- 3, you will be giving the PTA their spare rooms back.