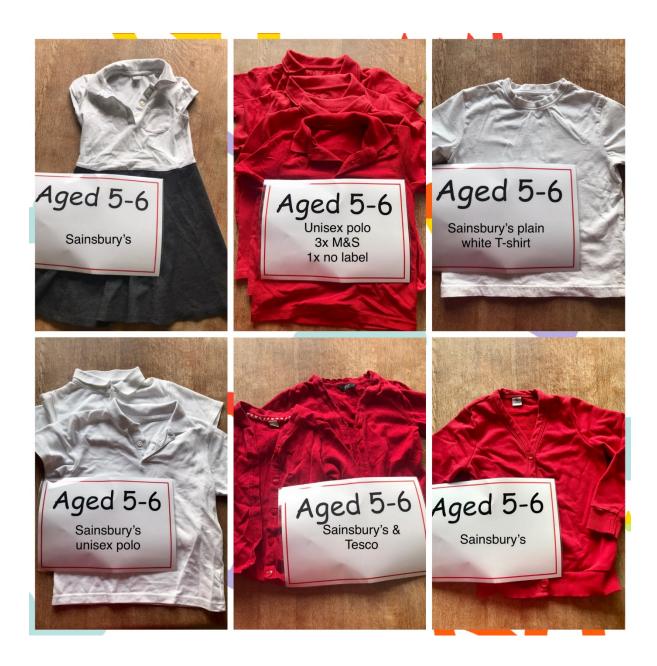

Preloved clothes kindly donated by parents to our PTA.

- \* Polo shirts & T-shirts 20p each.
- \* Jumpers, dresses, trousers & shorts £1 each.
- \* Logo Jumpers- £2.00.

Donations also welcome, all money raised goes to our PTA.

Other items to be added as we go through them.

Please please please buy these clothes you will

- 1, save pennies so you can spend your money on fun stuff
- 2, get lots of eco points because buying second hand reduces your carbon footprint dramatically
- 3, you will be giving the PTA their spare rooms back.