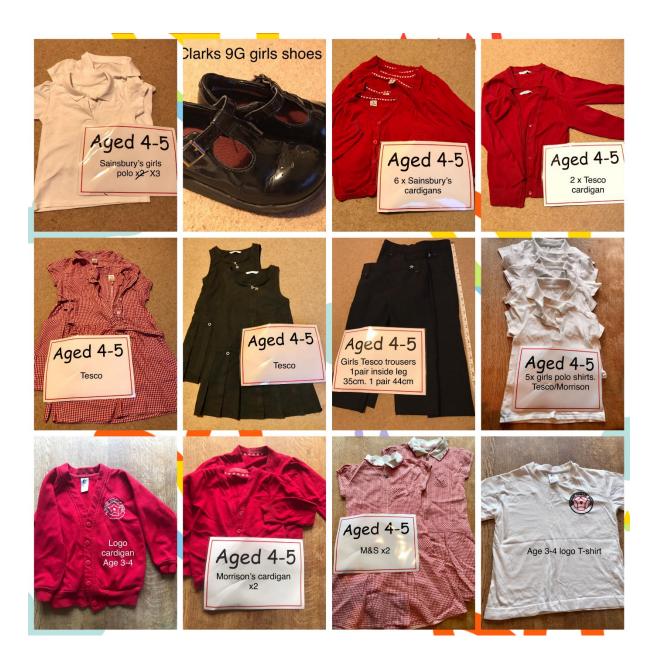

Preloved clothes kindly donated by parents to our PTA.

- \* Polo shirts & T-shirts 20p each.
- \* Jumpers, dresses, trousers & shorts £1 each.
- \* Logo Jumpers- £2.00.

Donations also welcome, all money raised goes to our PTA.

Other items to be added as we go through them.

Please please please buy these clothes you will

- 1, save pennies so you can spend your money on fun stuff
- 2, get lots of eco points because buying second hand reduces your carbon footprint dramatically
- 3, you will be giving the PTA their spare rooms back.