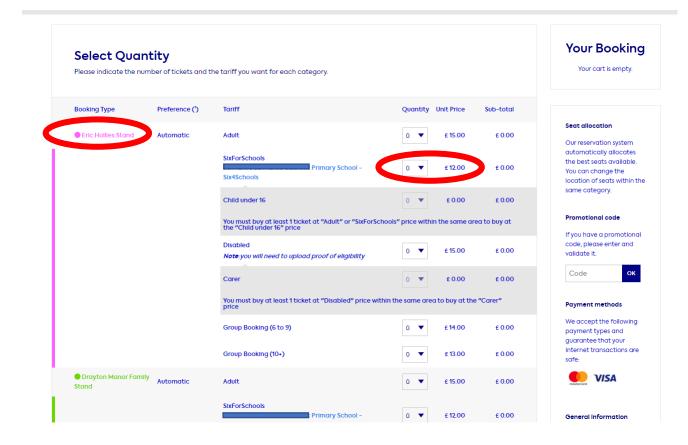

#### Example order below

| Drayton Manor Family<br>Stand | Automatic | Adult                                                                                               | 0 🔻                | £ 15.00         | £ 0.00    |  |
|-------------------------------|-----------|-----------------------------------------------------------------------------------------------------|--------------------|-----------------|-----------|--|
|                               |           | SixForSchools<br>Six4Schools<br>Six4Schools                                                         | 2 🔻                | £ 12.00         | £ 24.00   |  |
|                               |           | Child under 16                                                                                      | 2 🔻                | £ 0.00          | £ 0.00    |  |
|                               |           | You must buy at least 1 ticket at "Adult" or "SixForScho<br>the "Child under 16" price              | ools" price within | the same area t | to buy at |  |
|                               |           | Disabled<br><b>Note</b> :you will need to upload proof of eligibility                               | 0 🔻                | £ 15.00         | £ 0.00    |  |
|                               |           | Carer                                                                                               | 0 🔻                | £ 0.00          | £ 0.00    |  |
|                               |           | You must buy at least 1 ticket at "Disabled" price within the same area to buy at the "Carer" price |                    |                 |           |  |
|                               |           | Group Booking (6 to 9)                                                                              | 0 🔻                | £ 14.00         | £ 0.00    |  |
|                               |           | Group Booking (10+)                                                                                 | 0 🔻                | £ 13.00         | £ 0.00    |  |