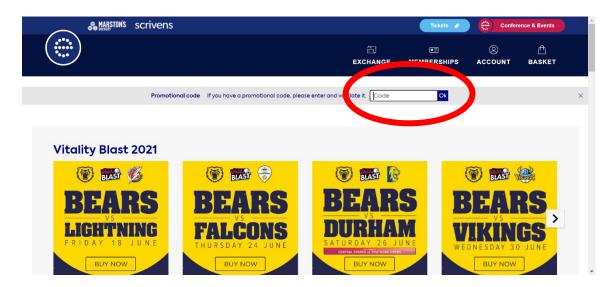

You will receive a promo code for your school which you can use online to buy tickets and promote to your school community.

T&Cs apply. Promotion valid for all group games except for Worcestershire Rapids fixture. If you have any questions, please email <u>tickets@edgbaston.com</u> or contact me for further support.

Visit: https://tickets.edgbaston.com or click "Tickets"

Enter the Schools unique Promotional Code, click ok, the system will then show you all the available games. Click Buy Now on your preferred game and select the tickets you want to purchase