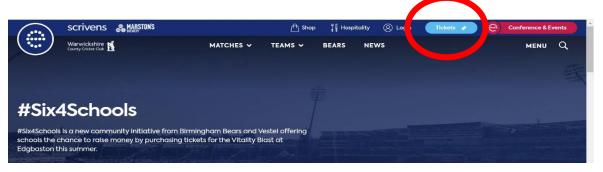

Visit: https://tickets.edgbaston.com or click "Tickets"

Enter the Schools unique Promotional Code, click ok, the system will then show you all the available games. Click Buy Now on your preferred game and select the tickets you want to purchase